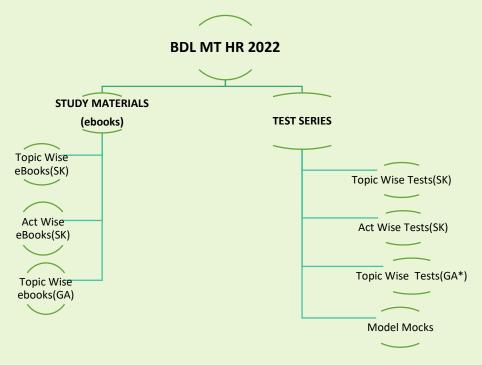

## **COURSE STRUCTURE:**

<sup>\*</sup>SK-Subject Knowledge \*GA-General Aptitude

Having huge MCQs with detailed explanation will help you to understand the whole concept by MCQs which is unique feature of this course.

#### **TEST SERIES:**

Test Series are provided with four sections.

*Topic Wise Test Series*(*Subject Knowledge*)-All topics like Management, HRM, HRD, OB,IR, Labour Legislations and Labor welfare and Market with 39 sub-topics are covered from Basic Level-Moderate Level-High Level Questions to understand topics in new learning methods. You can crack exam without referring study materials if you attempt each and every questions under Topic Wise Test Tests.360-degree coverage of topic in each topic wise test by its questions. All questions are provide with detailed and unique explanation.

Act Wise Test Series(Subject Knowledge)-Act wise(labour Laws) with Sections, Chapters, Schedules and Latest Amendments. Special Focus on Labour Laws. Labour Laws are in simple language to understand easily. All questions are provide with detailed and unique explanation.

*Topic Wise Test Series*(*General Aptitude*)-In this general aptitude we covered all major topics from Quantitative Aptitude,Reasoning,General English and General Awareness/GK.All questions are given from basic level-moderate level-high level questions which will help to ready real time exam. All questions are provided with detailed and unique explanation.

*Model Mock Test Series*-Model Mock Test Series(As per Exam Pattern),total 120MCQs are given for each model mock.80MCQs from Subject Knowledge and 40MCQs from General Aptitude. One more thing is that all questions are given in model mocks are unique questions and not repeated with in model mocks and not from topic wise and act wise test series. You will be having real time exam experience as we give given moderate to high level questions with detailed and unique explanations.

*Topic Wise eBooks(Subject Knowledge)-* As like topic wise test series here same topics are provided eBooks too. In our course in subject knowledge each sub-topic is given with both test series and ebooks so it will help to acquire more subject insight. All topics like Management, HRM, HRD, OB,IR, Labour Legislations and Labor welfare and Market with 39 eBooks of sub-topics.

# **BDL MT HR 2022 Online Crash Course Details**

Comprehensive study material are provided topic wise with sub topic and acts are provided with simple and understandable language with limited pages.

Act Wise eBooks(Subject Knowledge)-You no need to worry about Labour Laws because we are not proving eBooks of Labour Laws like text books, in text books there is huge no of pages but in our study materials(ebooks) we simplified whole act with simple understandable language and with very limited pages so you can complete reading part with less strain and pressure.

\*eBooks for General Awareness/GK is not provided, only test series are provided.

**Topic Wise eBooks**(General Aptitude)-We covered General Aptitude Part also with Quantitative Aptitude, Reasoning and General English. EBooks of each sections of General Aptitude with limited pages and intention to refresh the knowledge with basics which is required to understand the each topic.