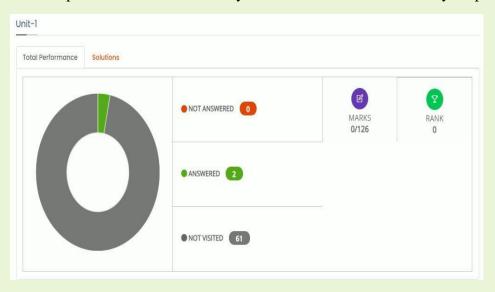

5. You can check your performance in the attempted test with complete details like how many questions you answered, Not Answered and Not Visited with the help of the performance tracker option. You can also check your marks secured and rank in your performance tab.