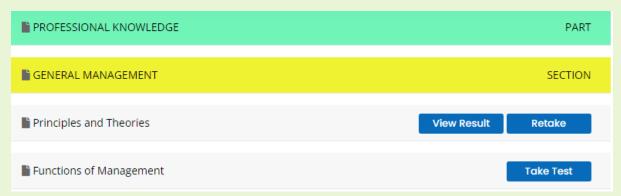

## **KEY FEATURE OF TEST SERIES:**

Test Series provided by hrpreparation.com has many unique features which you may not get in the market.

1. If you are going to attempt the test series for the first time, it will display "Take Test" option to take a test. After taking the test for the first time, it will display "View Result" and "Retake test" options. The salient feature is that you can retake the test as many times as you want and the result will be shows according to the latest attempt made by you. This will help you to increase your performance.