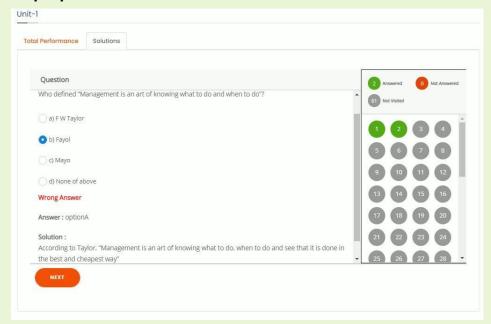

5. You can check your performance in the attempted test with complete details like how many questions you answered, Not Answered and Not Visited with the help of the performance tracker option. You can also check your marks secured and rank in your performance tab.

6. You can check your rank and compare it with your fellow students.

7. Descriptive and detailed explanation of each question will be provided to justify the question and each option of the question. Navigation feature available.